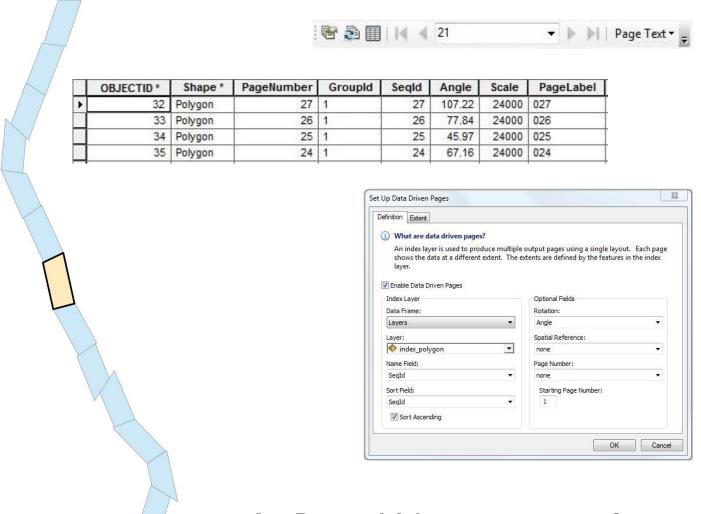

### **Start with Data-Driven Pages**

### **Start with Data-Driven Pages**

ArcPy - add/remove map elements