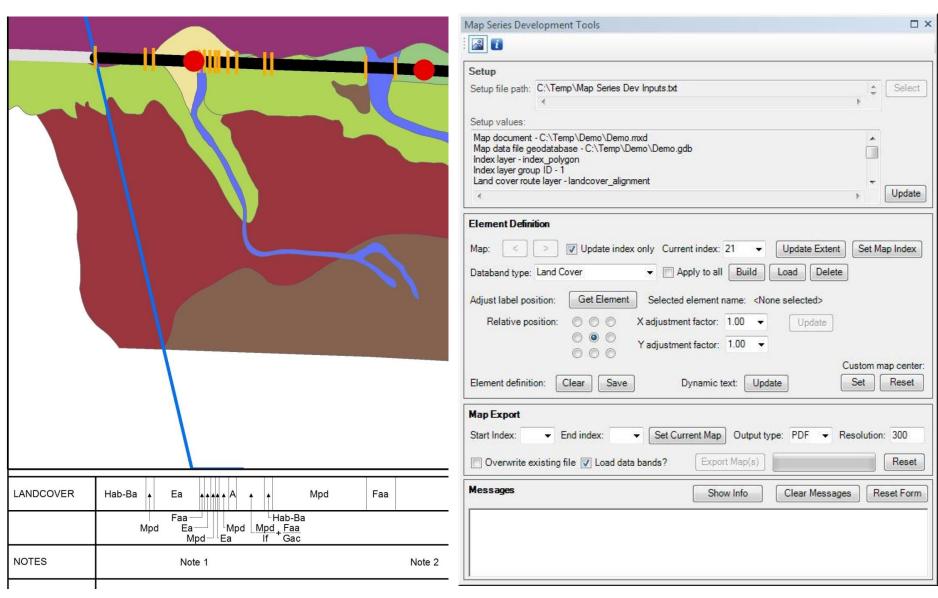

### **Task: Develop Map Series with Custom Figure**

### Tie Profile Bars & Labels to Linear Referencing