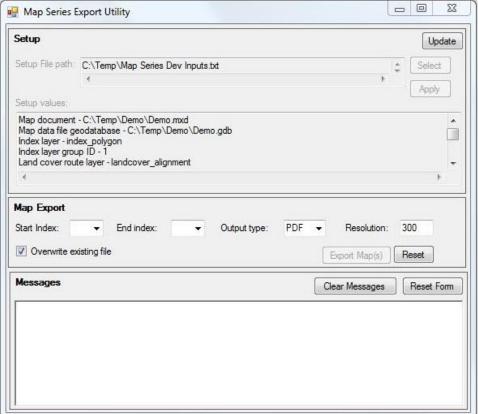

### Run Export Process Outside ArcMap

Map export from within ArcMap:

2 minutes per map

Map export from outside ArcMap (same code):

2 seconds per map