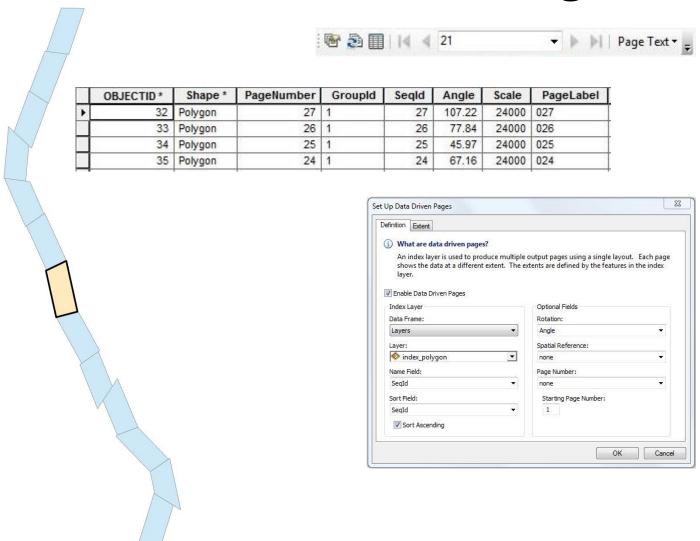

### **Start with Data-Driven Pages**

### **Start with Data-Driven Pages**

ArcPy - add/remove map elements