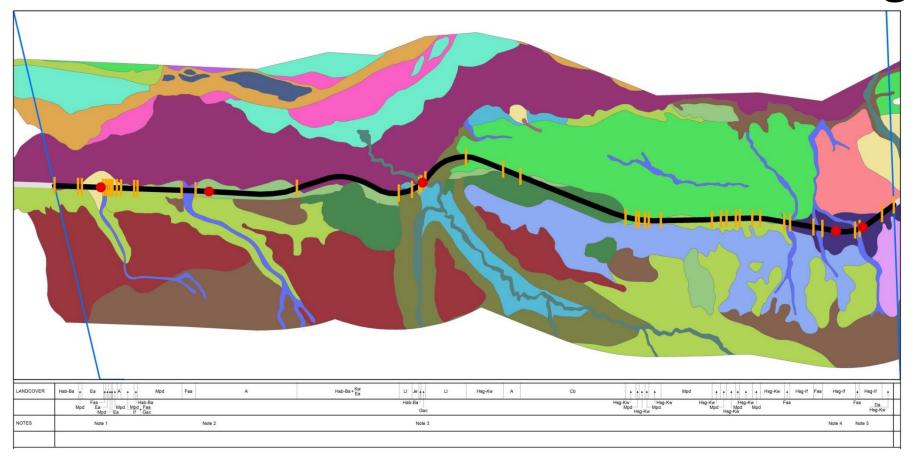

### Tie Profile Bars & Labels to Linear Referencing

### **Start with Data-Driven Pages**

### **Start with Data-Driven Pages**

ArcPy - add/remove map elements